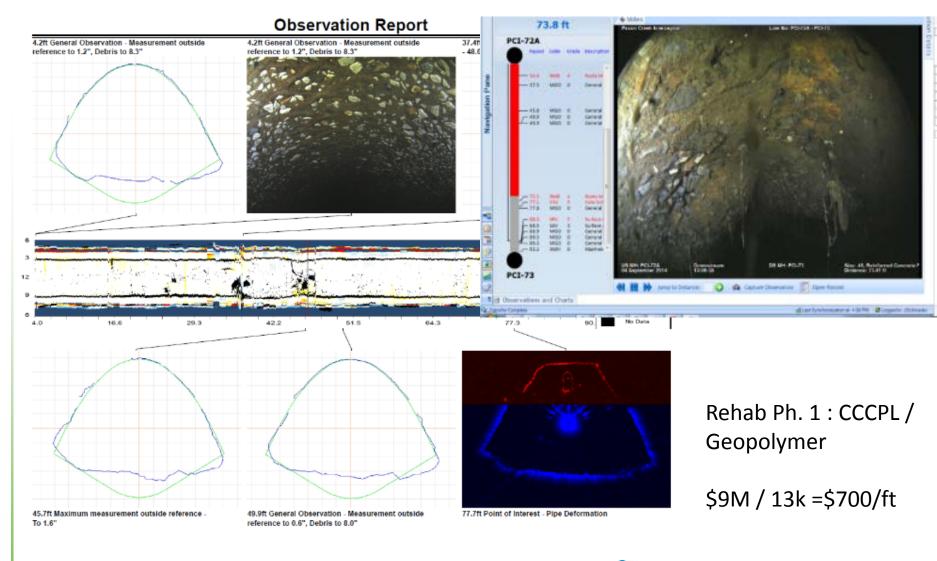

| Dimensions           |              | 48" x 59"     |
| Downstream MH    | PCI-75                  | Material             | Reinforced ( | Concrete Pipe |
| Survey Direction | Downstream              | Shape                |              | Other         |
| Date Installed   |                         | Match to Reference * |              | 312.7 ft      |
| Date Profiled    | 09 September 2014       | Operator             |              |               |

| Observations         |                  |  |  |  |  |  |
|----------------------|------------------|--|--|--|--|--|
| Average Debris Depth | 12 in            |  |  |  |  |  |
| Average Water Level  | 27 in            |  |  |  |  |  |
| Debris Volume        | 895.4 cubic feet |  |  |  |  |  |









#### **CCTV & Laser Review**





# Pipe Penetrating Radar (PPR) Case Study: Cochella Valley CA

#### SewerVue

- In-Pipe Ground Penetrating Radar
- Identify and quantify voids behind the pipe wall
- Approximates wall thickness
- Robot rotated sensors between 9 o'clock & 12 o'clock
- Rotated sensors between 10 o'clock and 2 o'clock on return







### Pipe Penetrating Radar (PPR)

С

в

А

- SewerVue
  - In-Pipe GPR
  - Can identify and quantify voids outside/ behind the pipe wall
  - ~\$10 per foot



# Multi Senor Inspections (MSI) Pros and Cons

- Pros:
  - Detailed pipe information on dimensions and debris
  - Equipment can tolerate unsafe and toxic gases
  - Multiple sensors/equipment can collect information simultaneously
  - Can float equipment on top of high flow conditions
- Cons:
  - Relatively expensive (\$