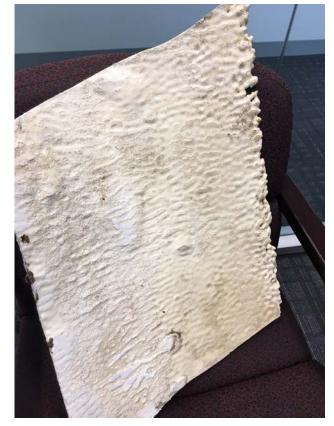

# Scioto Main 120" Assessment and Rehabilitation Project

- Schmidt Hammer Test
- Six test on each side of pipe
- Avg. 54 = 7700 psi
- Avg. 50 = 6700 psi

- Successfully performed Schmidt Hammer test
- Confirmed pipe wall is sound
- Removed portion of failing liner
- Determined length of blockage ~44 ft