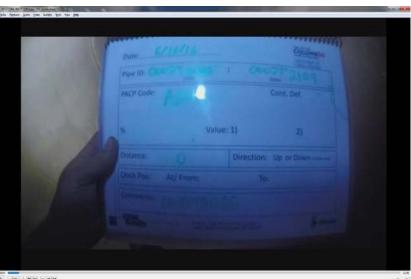

# Man-Entry Pros and Cons

- Pros:
  - Hands-on assessment of pipe condition by experienced engineers
    - NDT Testing (ie. Schmidt Hammer)
    - Measuring Taps, Debris etc.
  - Low cost mobilization and deployment
  - Less Scheduling Conflicts
  - Multiple platforms to collect data
  - Crews are able to navigate obstacles (debris, drops etc.)
  - No Distance Restrictions
  - Better control of lighting and camera location / panning
- Cons:
  - Large onsite crew for safety; Safety Training;
  - Must purchase wide variety of Camera, CSE, Traffic, Safety equipment
  - Can't perform all pipes due to flow and gas conditions
  - More issues with weather
  - No on-screen display of distances and codes were manually written