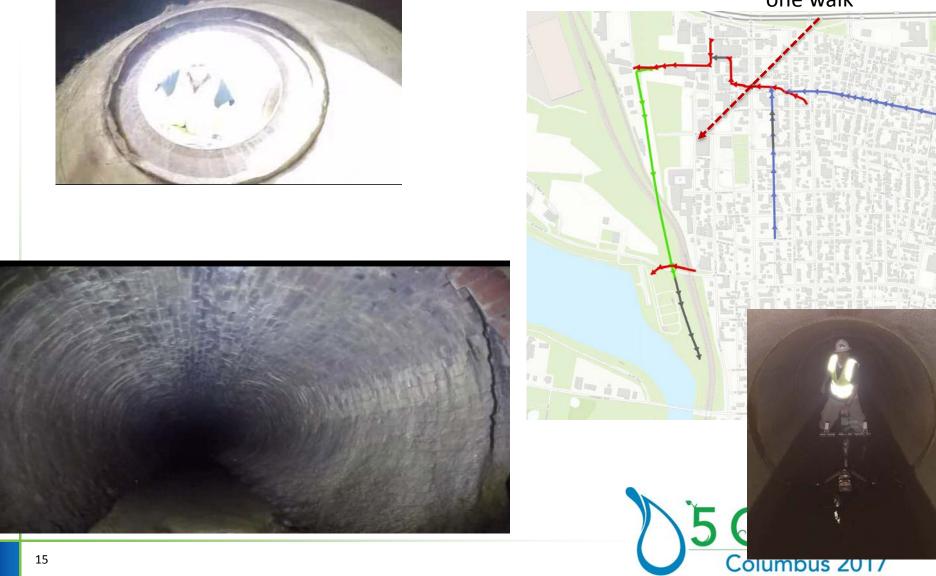

### Man-Entry GoPro Inspections

- Man-entry pipe inspections during the summer of 2016
- 14,060 LF of Man-entry inspections
- 33,750 LF of traditional CCTV
- Man-entry: \$2.00 to \$3.00 per LF
- MSI: \$4.00 to \$5.00 per LF

#### Man-Entry GoPro Inspections

~ 2500' in one walk