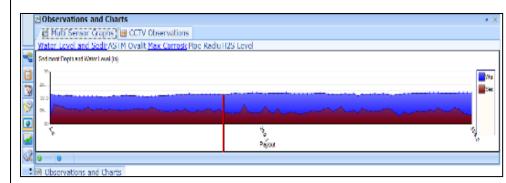

#### Manhole Inspection and Assessment

Period Diaplayed: 0/1/2017 - 6/7/2017 (Ods Fie: 20170609\_05507474\_01.ods - Senal Number: Odstog Type L3-RTx 05507474 Instrument Range 0-0P9M)