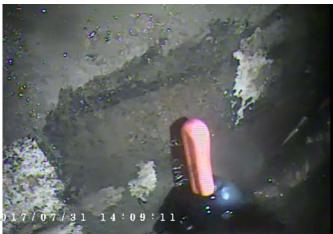

|                    |                |                    |                   |          |                |           |                        |           |



5 CITIES+ Columbus 2017

#### Manhole Inspection and Assessment







Period Diaplayed: 0/1/2017 - 6/7/2017 (Ods Fie: 20170609\_05507474\_01.ods - Senal Number: Odstog Type L3-RTx 05507474 Instrument Range 0-0P9M)

# Scioto Main 120" Assessment and Rehabilitation Project

















- Schmidt Hammer Test
- Six test on each side of pipe
- Avg. 54 = 7700 psi
- Avg. 50 = 6700 psi











- Successfully performed Schmidt Hammer test
- Confirmed pipe wall is sound
- Removed portion of failing liner
- Determined length of blockage ~44 ft







# Man-Entry Pros and Cons

- Pros:
  - Hands-on assessment of pipe condition by experienced engineers
    - NDT Testing (ie. Schmidt Hammer)
    - Measuring Taps, Debris etc.
  - Low cost mobilization and deployment
  - Less Scheduling Conflicts
  - Multiple platforms to collect data
  - Crews are able to navigate obstacles (debris, drops etc.)
  - No Distance Restrictions
  - Better control of lighting and camera location / panning
- Cons:
  - Large onsite crew for safety; Safety Training;
  - Must purchase wide variety of Camera, CSE, Traffic, Safety equipment
  - Can't perform all pipes due to flow and gas conditions
  - More