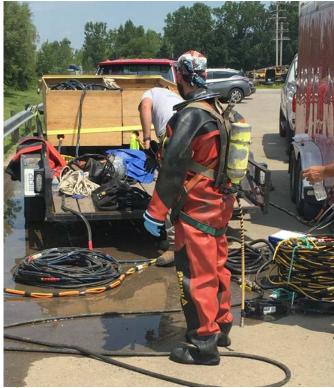

### **Man-Entry Sewer and Manhole Inspections**

- Storm and Combined Sewer with Action Cameras and Zoom Cameras
  - Provides good alternatives to CCTV
  - Can be done in NASSCO PACP formatting with post processing
- Manhole Inspections with tablets, polemounted action camera connected via bluetooth cell phone
  - Allows detailed photos and video that meet MACP Level 2 Inspections

# Man-Entry Pros and Cons

- Pros:
  - Hands-on assessment of pipe condition by experienced engineers
    - NDT Testing (ie. Schmidt Hammer)
    - Measuring Taps, Debris etc.
  - Low cost mobilization and deployment
  - Less Scheduling Conflicts
  - Multiple platforms to collect data
  - Crews are able to navigate obstacles (debris, drops etc.)
  - No Distance Restrictions
  - Better control of lighting and camera location / panning
- Cons:
  - Large onsite crew for safety; Safety Training;
  - Must purchase wide variety of Camera, CSE, Traffic, Safety equipment
  - Can't perform all pipes due to flow and gas conditions
  - More issues with weather
  - No on-screen display of distances and codes were manually written