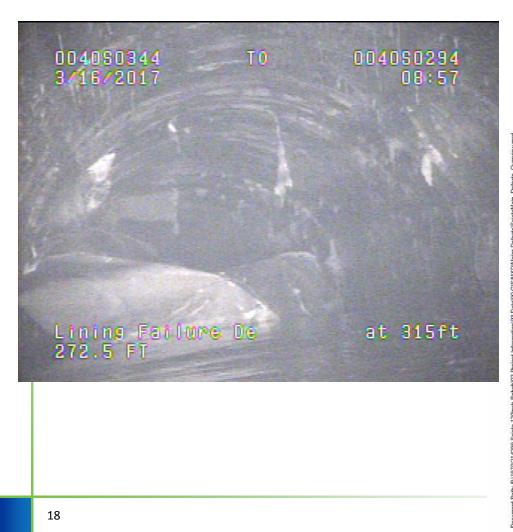

# Scioto Main 120" Assessment and Rehabilitation Project

- Schmidt Hammer Test
- Six test on each side of pipe
- Avg. 54 = 7700 psi
- Avg. 50 = 6700 psi

- Successfully performed Schmidt Hammer test
- Confirmed pipe wall is sound
- Removed portion of failing liner
- Determined length of blockage ~44 ft