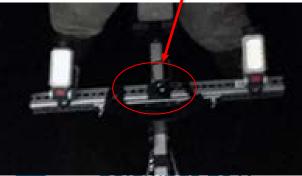

sensors/equipment can collect information simultaneously
  - Can float equipment on top of high flow conditions
- Cons:
  - Relatively expensive (\$4 to \$10 per linear foot)
  - Time to collect, process, and analyze data
  - Coordination with limited specialty contractors who are typically very busy
  - Data can be challenging to interpret and sometimes misleading



### **Man-Entry Sewer and Manhole Inspections**

- Storm and Combined Sewer with Action Cameras and Zoom Cameras
  - Provides good alternatives to CCTV
  - Can be done in NASSCO PACP formatting with post processing
- Manhole Inspections with tablets, polemounted action camera connected via bluetooth cell phone
  - Allows detailed photos and video that meet MACP Level 2 Inspections











# Man-Entry Equipment















## Man-Entry Inspection Equipment (cont.)













### Man-Entry GoPro Inspections

- Man-entry pipe inspections during the summer of 2016
- 14,060 LF of Man-entry inspections
- 33,750 LF of traditional CCTV
- Man-entry: \$2.00 to \$3.00 per LF
- MSI: \$4.00 to \$5.00 per LF





#### Man-Entry GoPro Inspections

~ 2500' in one walk



#### **GoPro Data Conversion**

- Download data from GoPro
- Open blank .ptd file and code video based on observations
- Use video converter to convert video from .mp4 to .mpg
- Combine .ptd files into a data library and link video files

|                 | ery Beports Inc     | b Window Help