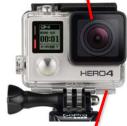

le sensors/equipment can collect information simultaneously
  - Can float equipment on top of high flow conditions
- Cons:
  - Relatively expensive (\$4 to \$10 per linear foot)
  - Time to collect, process, and analyze data
  - Coordination with limited specialty contractors who are typically very busy
  - Data can be challenging to interpret and sometimes misleading



### **Man-Entry Sewer and Manhole Inspections**

- Storm and Combined Sewer with Action Cameras and Zoom Cameras
  - Provides good alternatives to CCTV
  - Can be done in NASSCO PACP formatting with post processing
- Manhole Inspections with tablets, polemounted action camera connected via bluetooth cell phone
  - Allows detailed photos and video that meet MACP Level 2 Inspections











# Man-Entry Equipment















## Man-Entry Inspection Equipment (cont.)













### Man-Entry GoPro Inspections

- Man-entry pipe inspections during the summer of 2016
- 14,060 LF of Man-entry inspections
- 33,750 LF of traditional CCTV
- Man-entry: \$2.00 to \$3.00 per LF
- MSI: \$4.00 to \$5.00 per LF





#### Man-Entry GoPro Inspections

~ 2500' in one walk



#### **GoPro Data Conversion**

- Download data from GoPro
- Open blank .ptd file and code video based on observations
- Use video converter to convert video from .mp4 to .mpg
- Combine .ptd files into a data library and link video files

|                 | ery Beports Inc     | b Window Help