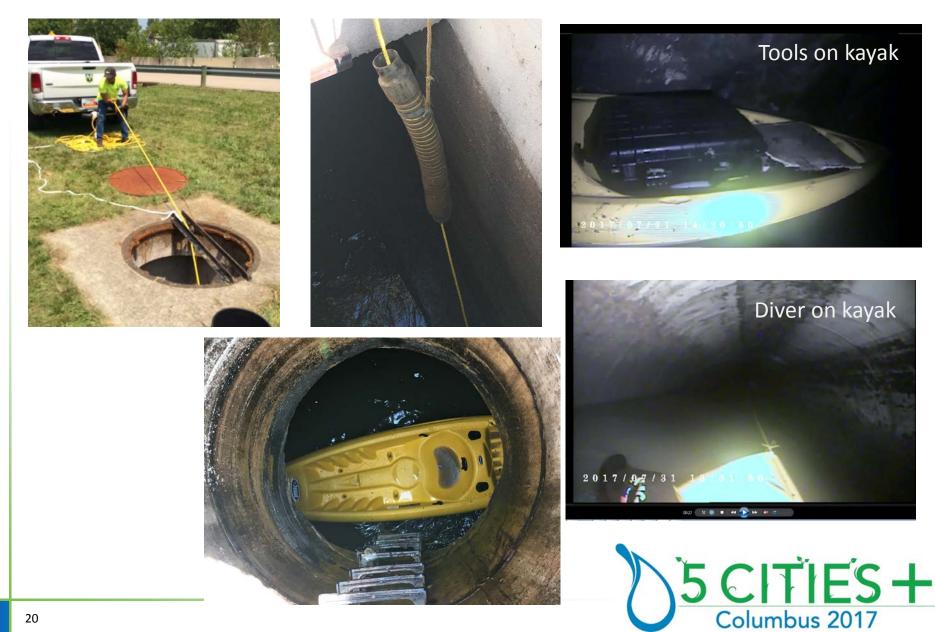

|                    |                |                    |                   |          |                |           |                        |           |



5 CITIES+ Columbus 2017

#### Manhole Inspection and Assessment







Period Diaplayed: 0/1/2017 - 6/7/2017 (Ods Fie: 20170609\_05507474\_01.ods - Senal Number: Odstog Type L3-RTx 05507474 Instrument Range 0-0P9M)

# Scioto Main 120" Assessment and Rehabilitation Project

















- Schmidt Hammer Test
- Six test on each side of pipe
- Avg. 54 = 7700 psi
- Avg. 50 = 6700 psi











- Successfully performed Schmidt Hammer test
- Confirmed pipe wall is sound
- Removed portion of failing liner
- Determined length of blockage ~44 ft







# Man-Entry Pros and Cons

- Pros:
  - Hands-on assessment of pipe condition by experienced engineers
    - NDT Testing (ie. Schmidt Hammer)
    - Measuring Taps, Debris etc.
  - Low cost mobilization and deployment
  - Less Scheduling Conflicts
  - Multiple platforms to collect data
  - Crews are able to navigate obstacles (debris, drops etc.)
  - No Distance Restrictions
  - Better control of lighting and camera location / panning
- Cons:
  - Large onsite crew for safety; Safety Training;
  - Must purchase wide variety of Came