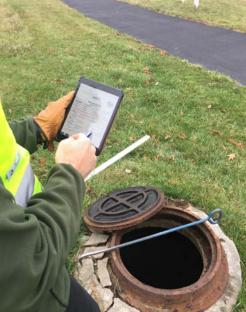

### **Man-Entry Sewer and Manhole Inspections**

- Storm and Combined Sewer with Action Cameras and Zoom Cameras
  - Provides good alternatives to CCTV
  - Can be done in NASSCO PACP formatting with post processing
- Manhole Inspections with tablets, polemounted action camera connected via bluetooth cell phone
  - Allows detailed photos and video that meet MACP Level 2 Inspections

#### Manhole Inspection and Assessment

Period Diaplayed: 0/1/2017 - 6/7/2017 (Ods Fie: 20170609\_05507474\_01.ods - Senal Number: Odstog Type L3-RTx 05507474 Instrument Range 0-0P9M)