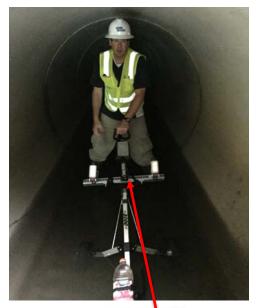

# Multi-Sensor Sewer Inspections CCTV, Laser Profiling, & Sonar

#### **CCTV & Laser Review**

#### Sonar Data / Graph Review

|   | 2 | -7    | 41 |   | - | $\sim$ | 7  | - |
|---|---|-------|----|---|---|--------|----|---|
| P | 6 | - / · | -  | • | - | 6      | -/ | Э |

| Asset Number     | PCI-74B - PCI-75 Length |                      |              | 343.9 ft      |
|------------------|-------------------------|----------------------|--------------|---------------|
| Upstream MH      | PCI-74B                 | Dimensions           |              | 48" x 59"     |
| Downstream MH    | PCI-75                  | Material             | Reinforced ( | Concrete Pipe |
| Survey Direction | Downstream              | Shape                |              | Other         |
| Date Installed   |                         | Match to Reference * |              | 312.7 ft      |
| Date Profiled    | 09 September 2014       | Operator             |              |               |

| Observations         |                  |  |  |  |  |  |
|----------------------|------------------|--|--|--|--|--|
| Average Debris Depth | 12 in            |  |  |  |  |  |
| Average Water Level  | 27 in            |  |  |  |  |  |
| Debris Volume        | 895.4 cubic feet |  |  |  |  |  |