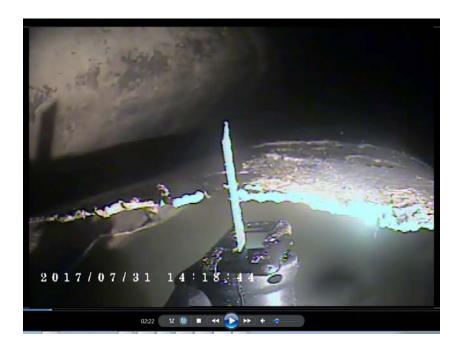

|                    |                |                    |                   |          |                |           |                        |           |



5 CITIES+ Columbus 2017

#### Manhole Inspection and Assessment







Period Diaplayed: 0/1/2017 - 6/7/2017 (Ods Fie: 20170609\_05507474\_01.ods - Senal Number: Odstog Type L3-RTx 05507474 Instrument Range 0-0P9M)

# Scioto Main 120" Assessment and Rehabilitation Project

















- Schmidt Hammer Test
- Six test on each side of pipe
- Avg. 54 = 7700 psi
- Avg. 50 = 6700 psi











- Successfully performed Schmidt Hammer test
- Confirmed pipe wall is sound
- Removed portion of failing liner
- Determined length of blockage ~44 ft







# Man-Entry Pros and Cons

- Pros:
  - Hands-on assessment of pipe condition by experienced engineers
    - NDT Testing (ie. Schmidt Hammer)
    - Measuring Taps, Debris etc.
  - Low cost mobilization and deployment
  - Less Scheduling Conflicts
  - Multiple platforms to collect data
  - Crews are able to navigate obstacles (debris, drops etc.)
  - No Distance Restrictions
  - Better control of lighting and camera location / panning
- Cons:
  - Large onsite crew for safety; Safety Training;
  - Must purchase wide variety of Camera, CSE, Traffic, Safety equipment
  - Can't perform all pipes due to flow and gas conditions
  - More issues with weather
  - No on-screen display of distances and codes were manually written





# **Questions?**