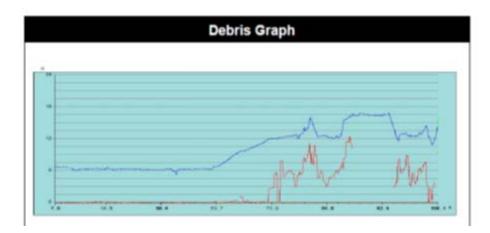

#### Sonar Data / Graph Review

|   | 2 | -7    | 41 |   | - | $\sim$ | 7  | - |
|---|---|-------|----|---|---|--------|----|---|
| P | 6 | - / · | -  | • | - | 6      | -/ | Э |

| Asset Number     | PCI-74B - PCI-75 Length |                      |              | 343.9 ft      |
|------------------|-------------------------|----------------------|--------------|---------------|
| Upstream MH      | PCI-74B                 | Dimensions           |              | 48" x 59"     |
| Downstream MH    | PCI-75                  | Material             | Reinforced ( | Concrete Pipe |
| Survey Direction | Downstream              | Shape                |              | Other         |
| Date Installed   |                         | Match to Reference * |              | 312.7 ft      |
| Date Profiled    | 09 September 2014       | Operator             |              |               |

| Observations         |                  |  |  |  |  |  |
|----------------------|------------------|--|--|--|--|--|
| Average Debris Depth | 12 in            |  |  |  |  |  |
| Average Water Level  | 27 in            |  |  |  |  |  |
| Debris Volume        | 895.4 cubic feet |  |  |  |  |  |