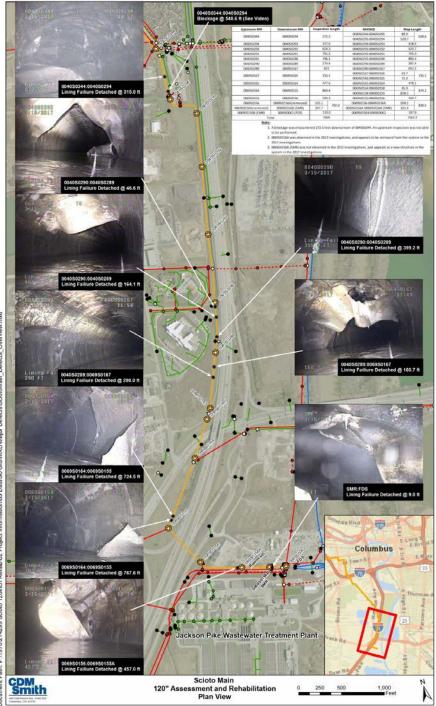

# Scioto Main 120" Assessment and Rehabilitation Project

- Schmidt Hammer Test
- Six test on each side of pipe
- Avg. 54 = 7700 psi
- Avg. 50 = 6700 psi

- Successfully performed Schmidt Hammer test
- Confirmed pipe wall is sound
- Removed portion of failing liner
- Determined length of blockage ~44 ft