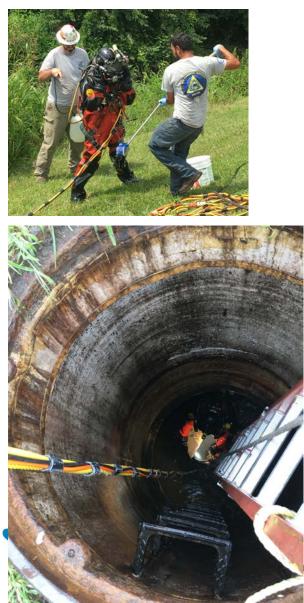

### **Man-Entry Sewer and Manhole Inspections**

- Storm and Combined Sewer with Action Cameras and Zoom Cameras
  - Provides good alternatives to CCTV
  - Can be done in NASSCO PACP formatting with post processing
- Manhole Inspections with tablets, polemounted action camera connected via bluetooth cell phone
  - Allows detailed photos and video that meet MACP Level 2 Inspections

### Man-Entry GoPro Inspections

- Man-entry pipe inspections during the summer of 2016
- 14,060 LF of Man-entry inspections
- 33,750 LF of traditional CCTV
- Man-entry: \$2.00 to \$3.00 per LF
- MSI: \$4.00 to \$5.00 per LF

#### Man-Entry GoPro Inspections

~ 2500' in one walk