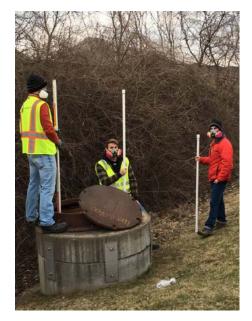

# Scioto Main 120" Assessment and Rehabilitation Project

- Schmidt Hammer Test
- Six test on each side of pipe
- Avg. 54 = 7700 psi
- Avg. 50 = 6700 psi

- Successfully performed Schmidt Hammer test
- Confirmed pipe wall is sound
- Removed portion of failing liner
- Determined length of blockage ~44 ft