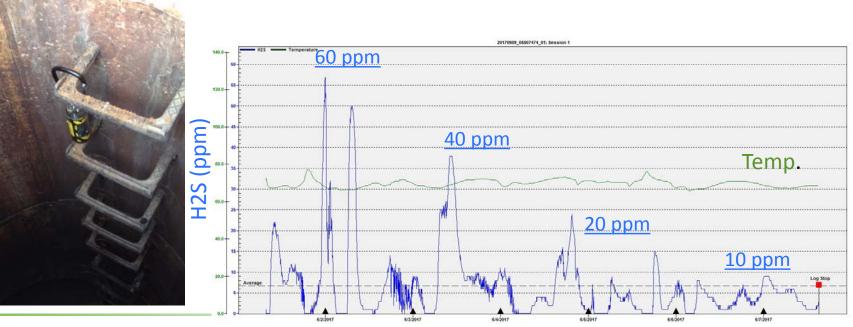

#### Manhole Inspection and Assessment

Period Diaplayed: 0/1/2017 - 6/7/2017 (Ods Fie: 20170609\_05507474\_01.ods - Senal Number: Odstog Type L3-RTx 05507474 Instrument Range 0-0P9M)