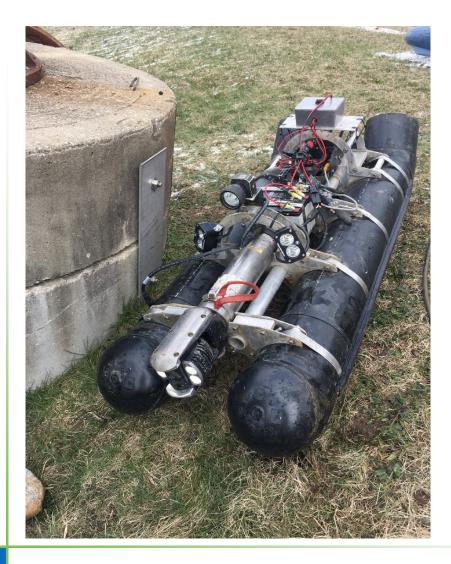

# Multi-Sensor Sewer Inspections CCTV, Laser Profiling, & Sonar

# Multi Senor Inspections (MSI) Pros and Cons

- Pros:
  - Detailed pipe information on dimensions and debris
  - Equipment can tolerate unsafe and toxic gases
  - Multiple sensors/equipment can collect information simultaneously
  - Can float equipment on top of high flow conditions
- Cons:
  - Relatively expensive (\$4 to \$10 per linear foot)
  - Time to collect, process, and analyze data
  - Coordination with limited specialty contractors who are typically very busy
  - Data can be challenging to interpret and sometimes misleading