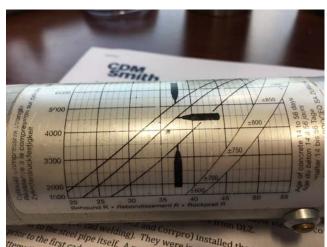

# Scioto Main 120" Assessment and Rehabilitation Project

- Schmidt Hammer Test
- Six test on each side of pipe
- Avg. 54 = 7700 psi
- Avg. 50 = 6700 psi

- Successfully performed Schmidt Hammer test
- Confirmed pipe wall is sound
- Removed portion of failing liner
- Determined length of blockage ~44 ft