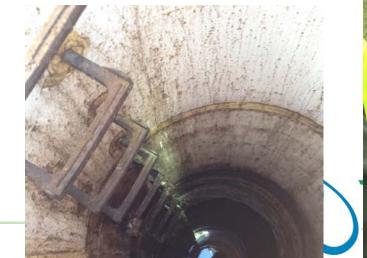

### **Man-Entry Sewer and Manhole Inspections**

- Storm and Combined Sewer with Action Cameras and Zoom Cameras
  - Provides good alternatives to CCTV
  - Can be done in NASSCO PACP formatting with post processing
- Manhole Inspections with tablets, polemounted action camera connected via bluetooth cell phone
  - Allows detailed photos and video that meet MACP Level 2 Inspections

### Man-Entry GoPro Inspections

- Man-entry pipe inspections during the summer of 2016
- 14,060 LF of Man-entry inspections
- 33,750 LF of traditional CCTV
- Man-entry: \$2.00 to \$3.00 per LF
- MSI: \$4.00 to \$5.00 per LF

#### Man-Entry GoPro Inspections

~ 2500' in one walk