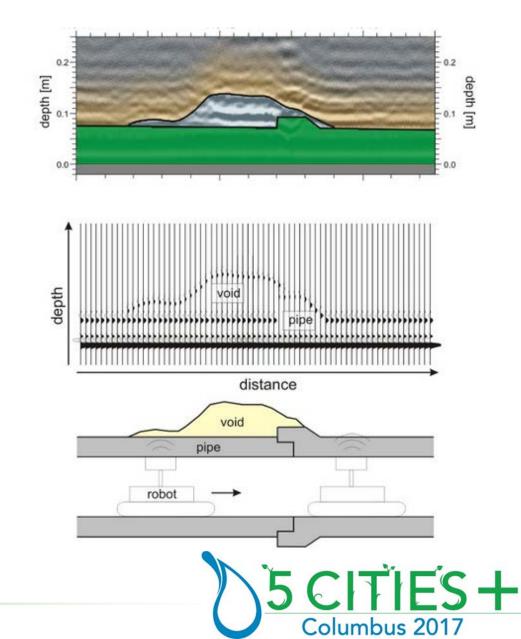

#### SewerVue

- In-Pipe Ground Penetrating Radar
- Identify and quantify voids behind the pipe wall
- Approximates wall thickness
- Robot rotated sensors between 9 o'clock & 12 o'clock
- Rotated sensors between 10 o'clock and 2 o'clock on return

### Pipe Penetrating Radar (PPR)

С

в

А

- SewerVue
  - In-Pipe GPR
  - Can identify and quantify voids outside/ behind the pipe wall
  - ~\$10 per foot