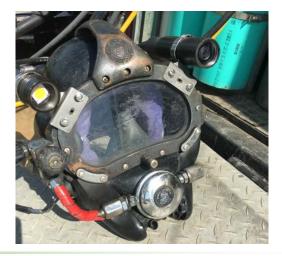

|                    |                |                    |                   |          |                |           |                        |           |



5 CITIES+ Columbus 2017

#### Manhole Inspection and Assessment







Period Diaplayed: 0/1/2017 - 6/7/2017 (Ods Fie: 20170609\_05507474\_01.ods - Senal Number: Odstog Type L3-RTx 05507474 Instrument Range 0-0P9M)

# Scioto Main 120" Assessment and Rehabilitation Project

















- Schmidt Hammer Test
- Six test on each side of pipe
- Avg. 54 = 7700 psi
- Avg. 50 = 6700 psi











- Successfully performed Schmidt Hammer test
- Confirmed pipe wall is sound
- Removed portion of failing liner
- Determined length of blockage ~44 ft







# Man-Entry Pros and Cons

- Pros:
  - Hands-on assessment of pipe condition by experienced engineers
    - NDT Testing (ie. Schmidt Hammer)
    - Measuring Taps, Debris etc.
  - Low cost mobilization and deployment
  - Less Scheduling Conflicts
  - Multiple platforms to collect data
  - Crews are able to navigate obstacles (debris, drops etc.)
  - No Distance Restrictions
  - Better control of lighting and camera location / panning
- Cons:
  - Large onsite crew for safety; Safety Training;
  - Must purchase wide variety of