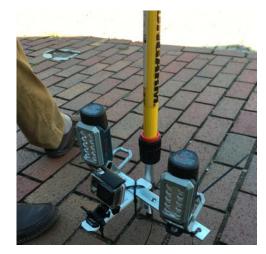

### **Man-Entry Sewer and Manhole Inspections**

- Storm and Combined Sewer with Action Cameras and Zoom Cameras
  - Provides good alternatives to CCTV
  - Can be done in NASSCO PACP formatting with post processing
- Manhole Inspections with tablets, polemounted action camera connected via bluetooth cell phone
  - Allows detailed photos and video that meet MACP Level 2 Inspections

#### Man-Entry GoPro Inspections

~ 2500' in one walk