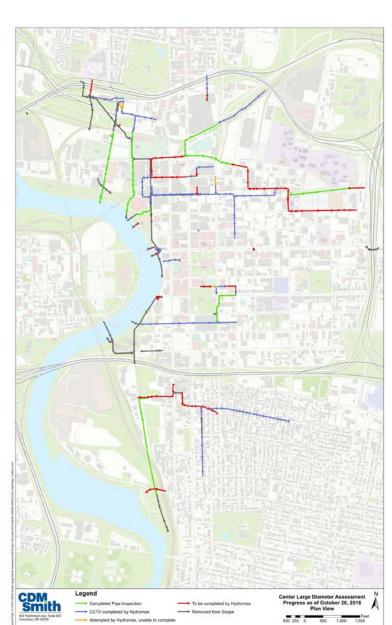

cally very busy
  - Data can be challenging to interpret and sometimes misleading



### **Man-Entry Sewer and Manhole Inspections**

- Storm and Combined Sewer with Action Cameras and Zoom Cameras
  - Provides good alternatives to CCTV
  - Can be done in NASSCO PACP formatting with post processing
- Manhole Inspections with tablets, polemounted action camera connected via bluetooth cell phone
  - Allows detailed photos and video that meet MACP Level 2 Inspections











# Man-Entry Equipment















## Man-Entry Inspection Equipment (cont.)













### Man-Entry GoPro Inspections

- Man-entry pipe inspections during the summer of 2016
- 14,060 LF of Man-entry inspections
- 33,750 LF of traditional CCTV
- Man-entry: \$2.00 to \$3.00 per LF
- MSI: \$4.00 to \$5.00 per LF





#### Man-Entry GoPro Inspections

~ 2500' in one walk



#### **GoPro Data Conversion**

- Download data from GoPro
- Open blank .ptd file and code video based on observations
- Use video converter to convert video from .mp4 to .mpg
- Combine .ptd files into a data library and link video files

|                 | ery Beports Inc     | b Window Help