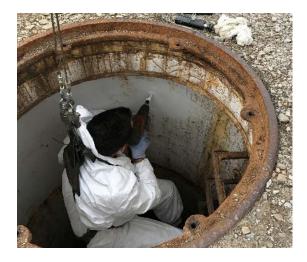

### **Man-Entry Sewer and Manhole Inspections**

- Storm and Combined Sewer with Action Cameras and Zoom Cameras
  - Provides good alternatives to CCTV
  - Can be done in NASSCO PACP formatting with post processing
- Manhole Inspections with tablets, polemounted action camera connected via bluetooth cell phone
  - Allows detailed photos and video that meet MACP Level 2 Inspections