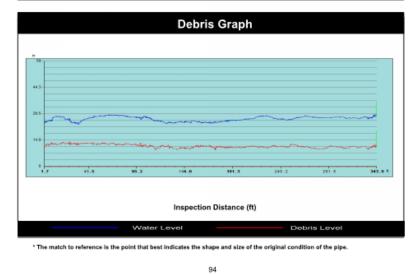

#### Sonar Data / Graph Review

|   | 2 | -7    | 41 |   | - | $\sim$ | 7  | - |
|---|---|-------|----|---|---|--------|----|---|
| P | 6 | - / · | -  | • | - | 6      | -/ | Э |

| Asset Number     | PCI-74B - PCI-75 Length |                      |              | 343.9 ft      |
|------------------|-------------------------|----------------------|--------------|---------------|
| Upstream MH      | PCI-74B                 | Dimensions           |              | 48" x 59"     |
| Downstream MH    | PCI-75                  | Material             | Reinforced ( | Concrete Pipe |
| Survey Direction | Downstream              | Shape                |              | Other         |
| Date Installed   |                         | Match to Reference * |              | 312.7 ft      |
| Date Profiled    | 09 September 2014       | Operator             |              |               |

| Observations         |                  |  |  |  |  |  |
|----------------------|------------------|--|--|--|--|--|
| Average Debris Depth | 12 in            |  |  |  |  |  |
| Average Water Level  | 27 in            |  |  |  |  |  |
| Debris Volume        | 895.4 cubic feet |  |  |  |  |  |