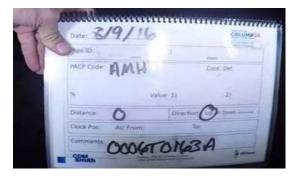

#### **GoPro Data Conversion**

- Download data from GoPro
- Open blank .ptd file and code video based on observations
- Use video converter to convert video from .mp4 to .mpg
- Combine .ptd files into a data library and link video files

# Man-Entry Pros and Cons

- Pros:
  - Hands-on assessment of pipe condition by experienced engineers
    - NDT Testing (ie. Schmidt Hammer)
    - Measuring Taps, Debris etc.
  - Low cost mobilization and deployment
  - Less Scheduling Conflicts
  - Multiple platforms to collect data
  - Crews are able to navigate obstacles (debris, drops etc.)
  - No Distance Restrictions
  - Better control of lighting and camera location / panning
- Cons:
  - Large onsite crew for safety; Safety Training;
  - Must purchase wide variety of Camera, CSE, Traffic, Safety equipment
  - Can't perform all pipes due to flow and gas conditions
  - More issues with weather
  - No on-screen display of distances and codes were manually written