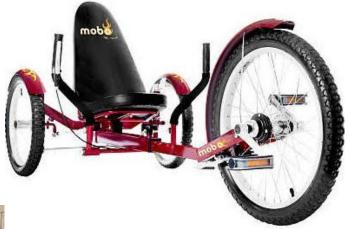

eously
  - Can float equipment on top of high flow conditions
- Cons:
  - Relatively expensive (\$4 to \$10 per linear foot)
  - Time to collect, process, and analyze data
  - Coordination with limited specialty contractors who are typically very busy
  - Data can be challenging to interpret and sometimes misleading



### **Man-Entry Sewer and Manhole Inspections**

- Storm and Combined Sewer with Action Cameras and Zoom Cameras
  - Provides good alternatives to CCTV
  - Can be done in NASSCO PACP formatting with post processing
- Manhole Inspections with tablets, polemounted action camera connected via bluetooth cell phone
  - Allows detailed photos and video that meet MACP Level 2 Inspections











# Man-Entry Equipment















## Man-Entry Inspection Equipment (cont.)













### Man-Entry GoPro Inspections

- Man-entry pipe inspections during the summer of 2016
- 14,060 LF of Man-entry inspections
- 33,750 LF of traditional CCTV
- Man-entry: \$2.00 to \$3.00 per LF
- MSI: \$4.00 to \$5.00 per LF





#### Man-Entry GoPro Inspections

~ 2500' in one walk



#### **GoPro Data Conversion**

- Download data from GoPro
- Open blank .ptd file and code video based on observations
- Use video converter to convert video from .mp4 to .mpg
- Combine .ptd files into a data library and link video files

|                 | ery Beports Inc     | b Window Help